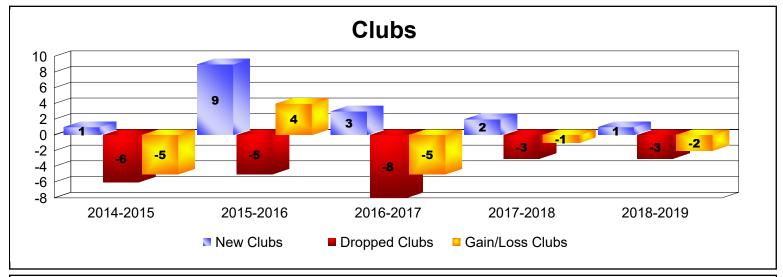

District 356 B As of June 2019 Cumulative

| Year      | New<br>Clubs | Dropped<br>Clubs | Gain/<br>Loss<br>Clubs | New<br>Members | Charter<br>Members | Reinstate<br>Members | Transfer<br>Members | Total<br>Member<br>Added | Total<br>Members<br>Dropped | Gain/<br>Loss<br>Members |
|-----------|--------------|------------------|------------------------|----------------|--------------------|----------------------|---------------------|--------------------------|-----------------------------|--------------------------|
| 2014-2015 | 1            | -6               | -5                     | 292            | 39                 | 11                   | 1                   | 343                      | -720                        | -377                     |
| 2015-2016 | 9            | -5               | 4                      | 800            | 304                | 37                   | 3                   | 1144                     | -809                        | 335                      |
| 2016-2017 | 3            | -8               | -5                     | 388            | 127                | 52                   | 4                   | 571                      | -849                        | -278                     |
| 2017-2018 | 2            | -3               | -1                     | 534            | 61                 | 21                   | 8                   | 624                      | -521                        | 103                      |
| 2018-2019 | 1            | -3               | -2                     | 397            | 55                 | 34                   | 11                  | 497                      | -846                        | -349                     |
| Average   | 3            | -5               | -2                     | 482            | 117                | 31                   | 5                   | 636                      | -749                        | -113                     |