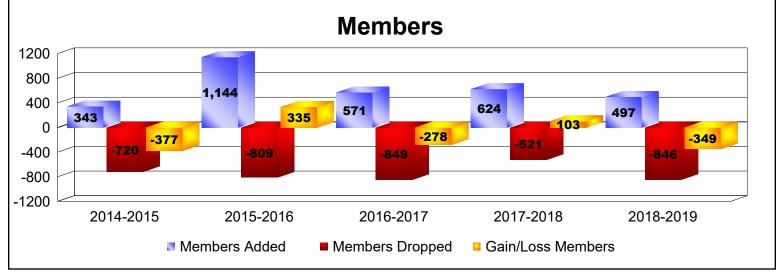

District 356 B As of June 2019 Cumulative

| Year      | New<br>Clubs | Dropped<br>Clubs | Gain/<br>Loss<br>Clubs | New<br>Members | Charter<br>Members | Reinstate<br>Members | Transfer<br>Members | Total<br>Member<br>Added | Total<br>Members<br>Dropped | Gain/<br>Loss<br>Members |
|-----------|--------------|------------------|------------------------|----------------|--------------------|----------------------|---------------------|--------------------------|-----------------------------|--------------------------|
| 2014-2015 | 1            | -6               | -5                     | 292            | 39                 | 11                   | 1                   | 343                      | -720                        | -377                     |
| 2015-2016 | 9            | -5               | 4                      | 800            | 304                | 37                   | 3                   | 1144                     | -809                        | 335                      |
| 2016-2017 | 3            | -8               | -5                     | 388            | 127                | 52                   | 4                   | 571                      | -849                        | -278                     |
| 2017-2018 | 2            | -3               | -1                     | 534            | 61                 | 21                   | 8                   | 624                      | -521                        | 103                      |
| 2018-2019 | 1            | -3               | -2                     | 397            | 55                 | 34                   | 11                  | 497                      | -846                        | -349                     |
| Average   | 3            | -5               | -2                     | 482            | 117                | 31                   | 5                   | 636                      | -749                        | -113                     |